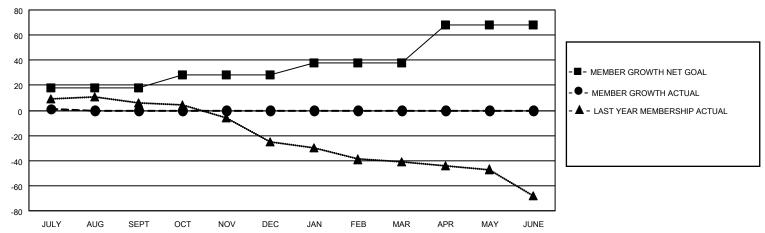

#### GOALS AND ACTUAL MEMBERS CUMULATIVE

| DROPPED CLUBS: 0 |   | 3 CLUBS OF 55 ADDED 1 OR<br>MORE NEW MEMBERS | GENDER DISTRIBUTION                |              |  |
|------------------|---|----------------------------------------------|------------------------------------|--------------|--|
|                  |   | WORL NEW WEINBERG                            | MALE                               | 726 (67.91%) |  |
|                  |   |                                              | FEMALE                             | 343 (32.09%) |  |
| DROPPED MEMBERS  |   |                                              | NON BINARY                         | 0 (0.00%)    |  |
|                  |   |                                              | PREFER NOT TO ANSWER               | 0 (0.00%)    |  |
| DECEASED         | 1 |                                              |                                    |              |  |
| CLUB CANCELLED   | 0 | CLICK HERE FOR CUMULATIVE                    | TOTAL FAMILY UNIT MEMBERS 132      |              |  |
| OTHER            | 2 | MEMBERSHIP DATA                              |                                    |              |  |
| TOTAL            | 3 |                                              | FAMILY MEMBERS PAYING HALF DUES 66 |              |  |
|                  |   |                                              |                                    |              |  |